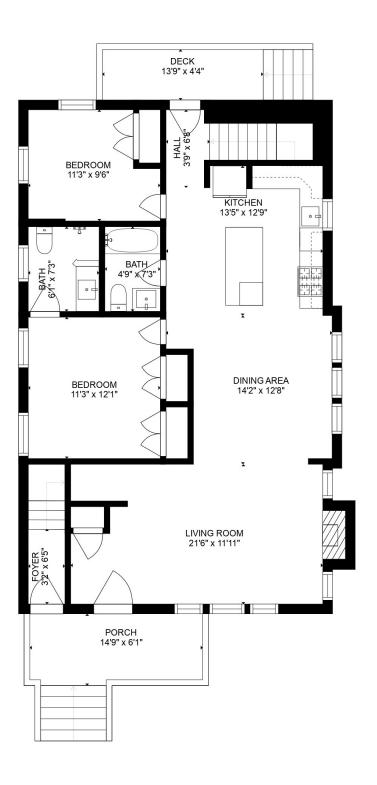

## 3 BA 1774 SF 3 BD \$899,900

SCHOOLS

Roger Wellington Elementary School, 0.40mi

Winthrop L Chenery Middle School, 0.48mi

PUBLIC TRANSIT

Belmont, 0.46mi

RESTAURANTS

My Other Kitchen, 0.27mi

Jyoti Justin

Vice President 781.929.3558

**SCAN ME** jyotijustin.realtor@gmail.com

Waverley

3 BD 3 BA 1774 SF \$899,000