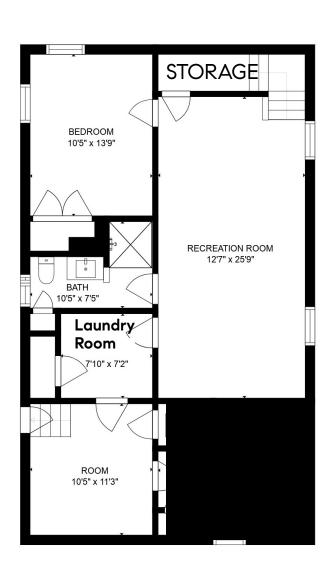

## 3 BA 1774 SF 3 BD \$899,900

SCHOOLS

Roger Wellington Elementary School, 0.40mi

Winthrop L Chenery Middle School, 0.48mi

PUBLIC TRANSIT

Belmont, 0.46mi

RESTAURANTS

My Other Kitchen, 0.27mi

Jyoti Justin

Vice President 781.929.3558

**SCAN ME** jyotijustin.realtor@gmail.com

Waverley

3 BD 3 BA 1774 SF \$899,000