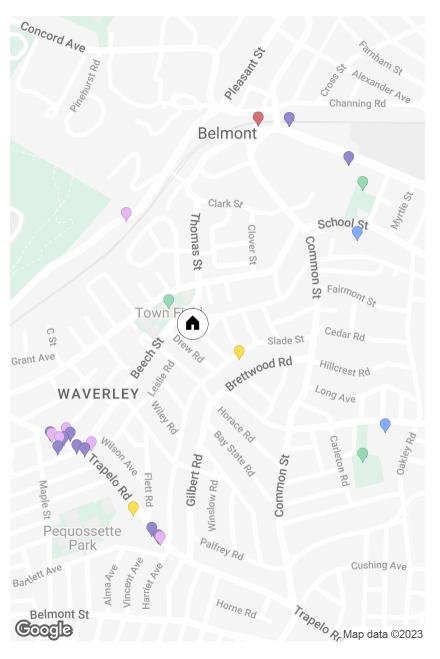

## 3 BA 1774 SF 3 BD \$899,900

SCHOOLS

Roger Wellington Elementary School, 0.40mi

Winthrop L Chenery Middle School, 0.48mi

PUBLIC TRANSIT

Belmont, 0.46mi

RESTAURANTS

My Other Kitchen, 0.27mi

Dunkin', 0.36mi

Number 1 Taste Chinese Food Belmont,

0.40mi

Belmont Pizza, 0.40mi Domino's Pizza, 0.49mi

Theo's Pizza, 0.37mi

PARKS

please scan the QR code

Town Field, 0.06mi Underwood Playground, 0.47mi Washington Street School Playground, 0.48mi

GYMS

Ted's Gym, 0.13mi Orangetheory Fitness, 0.44mi

ENTERTAINMENT

West Newton Cinema, 0.39mi

Belmont Public Library, 0.49mi

Beech St Massage Therapy, 0.41mi

The Luxe Dose, 0.48mi

The Nail Lounge Of Belmont, 0.37mi

Fabyan's Hair Salon,

0.38mi T Spa, 0.38mi

TN Beauty Salon,

0.40mi

Vive Hair Salon Belmont, 0.47mi

Hair Images, 0.48mi

Julie Labanara design hair salon, 0.49mi

For 3D tour and more info,